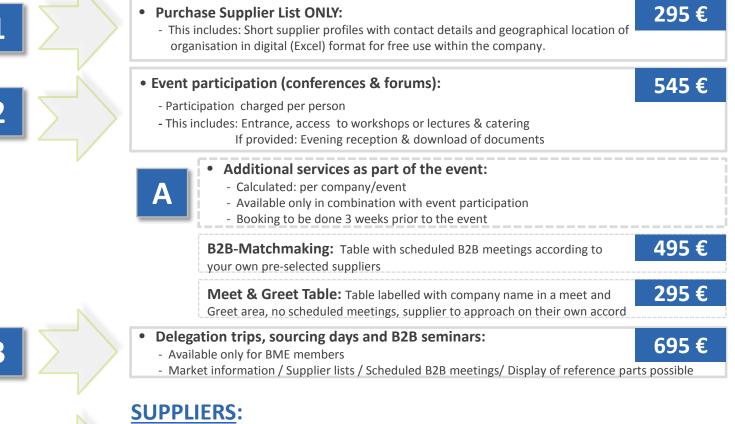

#### **BUYERS:**

- B2B Matchmaking: - This includes: Entrance, access to workshops or lectures, opportunity to approach buyers at meet and greet tables, catering
  - Opportunity to present your company portfolio to your pre-selected buyers in B2B meetings

# **SERVICE PROVIDERS & CONSULTANTS:**

- Event participation :
  - This includes: Entrance, access to workshops or lectures, opportunity to approach buyers and suppliers, as well as catering

295 €